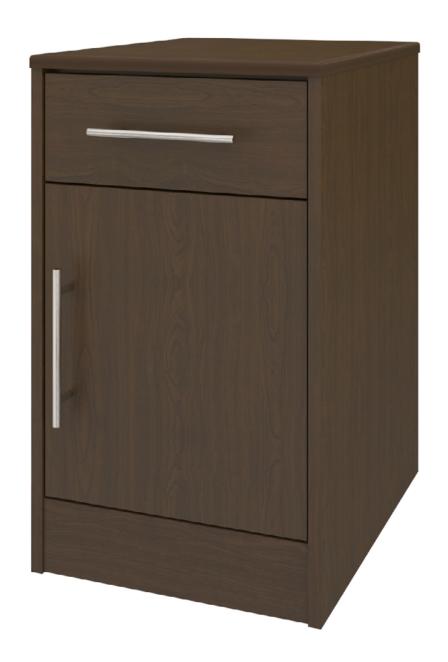

## auburn

Bedside Cabinet 1 Drawer, 1 Door

The Auburn is a flawless blend of form and function. Gently rounded corners and waterfall edging ensure user safety. Choose from dozens of hardware styles, including ADA-compliant. Available in various sizes and in a wide array of wood-grained finishes to suit your space.

Model: AUBS11R 18.25W 19D 30H