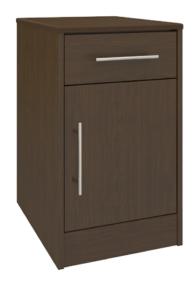

## auburn

Bedside Cabinet 1 Drawer, 1 Door

The Auburn is a flawless blend of form and function. Gently rounded corners and waterfall edging ensure user safety. Choose from dozens of hardware styles, including ADA-compliant. Available in various sizes and in a wide array of wood-grained finishes to suit your space.

Model: AUBS11R 18.25W 19D 30H