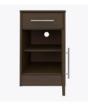

## auburn

Bedside Cabinet 1 Drawer, 1 Door

The Auburn is a flawless blend of form and function. Gently rounded corners and waterfall edging ensure user safety. Choose from dozens of hardware styles, including ADA-compliant. Available in various sizes and in a wide array of wood-grained finishes to suit your space.

Model: AUBS11R 18.25W 19D 30H