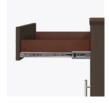

**Door Hinges** 

100° self-closing, kitchengrade Blum® Euro Hinges provide a smooth motion.

Drawers

Are constructed with both dowel and mechanical fasteners for additional strength. Ball bearing removable slides are fully extendable.